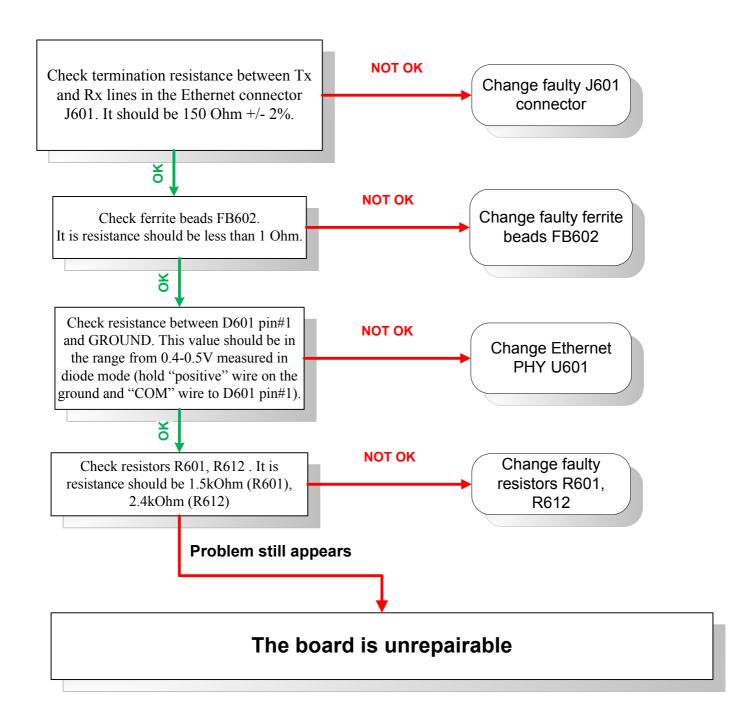

#### Ethernet doesn't work

| Reference number | Part Number       | Manufacturer                        | Description                                                             |
|------------------|-------------------|-------------------------------------|-------------------------------------------------------------------------|
| D801             | FM2100/SMA-GP     | SINYORK CO., LTD.                   | Diode FM2100, SMA                                                       |
| D802             | BZX84C10/SOT23-GP | SINYORK CO., LTD.                   | Zener Diode BZX84C10 SOT23                                              |
| D804             | BZX84-B27         | NXP Semiconductors                  | 27V+/-2%, 0.35W, SOT23-A                                                |
| FB602            | BLM15AG121SN1D    | Murata manufacturing Co.            | Ferr Chip Beads 120 Om<br>500mA, 0402                                   |
| FB802            | BLM18PG331SN1D    | Murata manufacturing Co.            | Ferr Chip Beads 330 Om<br>1200mA, 0603                                  |
| FB803            | RC0603JR-070RL    | Yageo Corporation                   | Resistor 5%, 0OHM 1/10W, 200ppm, 0603                                   |
| J601             | RTF-113BAH3A      | U.D. Electronic Corp.               | RJ45 10/100MHz magn LEDs and direct POE output                          |
| R601, R612       | MCR01MZPF2401     | ROHM CO., LTD.                      | Resistor R2.4K, 1%, 1/16W, 50V, 100ppm, 0402                            |
| R813             | ERJ-2RKF10R0X     | Panasonic                           | Resistor R10, 1%, 1/16W, 50V, 0402                                      |
| Q801             | AO4441            | Alpha & Omega                       | P-Ch MOSFET -60V -4A<br>100mOhm SO-8                                    |
| Q802             | BC856B,215        | Philips AG                          | Small Sign PNP 250mW SOT-<br>23 Transistor                              |
| Q804             | AP9987GH          | Advanced Power<br>Electronics Corp. | N-channel MOSFET,Vds = 80V, Id<br>= 15A, Rdson = 90mOhm, DPAK           |
| Q805             | AP9960GM          | Advanced Power Electronics Corp.    | N-channel Dual MOSFETs,Vds =<br>40V, ld = 7.8A, Rdson =<br>20mOhm, SO-8 |
| U601             | AR8012-BG1A       | Atheros Technology Ltd.             | Fast Ethernet PHY (MII, 48-<br>QFP, F2)                                 |
| U802             | RT9206PS          | Richtek Technology<br>Corporation   | Power Controller SOP-16                                                 |
| U803             | RT8011APQW        | Richtek Technology<br>Corporation   | DC-DC Step down converter,<br>WDFN-8E, RoHS, Tape&Reel                  |
| Y301             | NAOD40.000-C3C    | NSK Jenjaan Quartek<br>Corporation  | 40MHz 3.3V Oscillator 30ppm                                             |