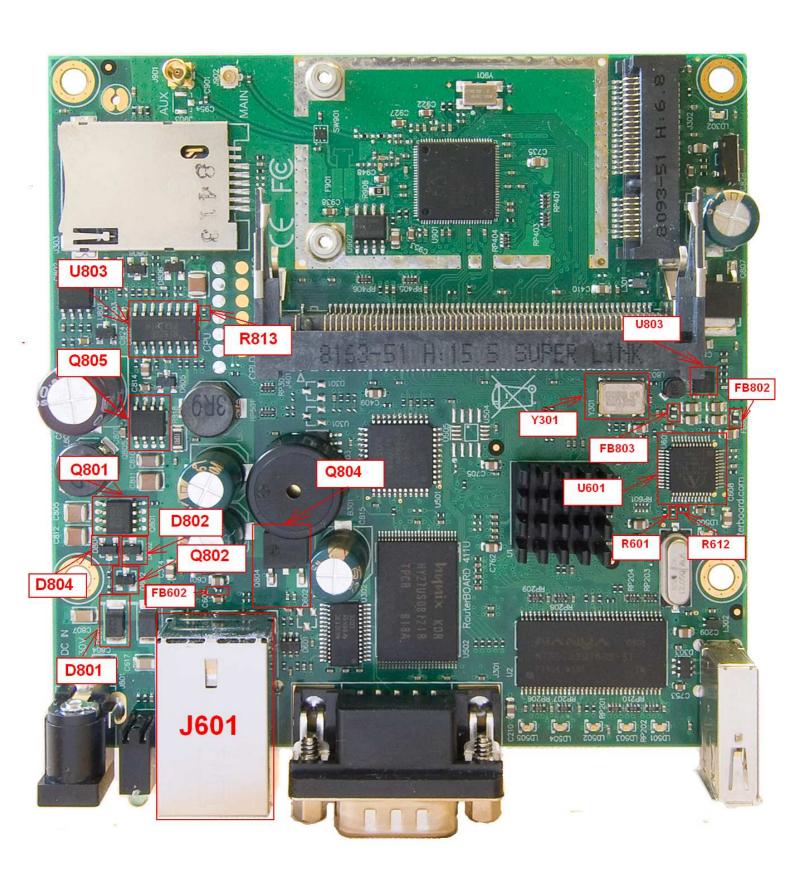

dson =<br>20mOhm, SO-8 |
| U601             | AR8012-BG1A       | Atheros Technology Ltd.             | Fast Ethernet PHY (MII, 48-<br>QFP, F2)                                 |
| U802             | RT9206PS          | Richtek Technology<br>Corporation   | Power Controller SOP-16                                                 |
| U803             | RT8011APQW        | Richtek Technology<br>Corporation   | DC-DC Step down converter,<br>WDFN-8E, RoHS, Tape&Reel                  |
| Y301             | NAOD40.000-C3C    | NSK Jenjaan Quartek<br>Corporation  | 40MHz 3.3V Oscillator 30ppm                                             |

When you order components for repairing router boards from our sales, please, write components reference number not a part number

# **RB411 Reference picture**