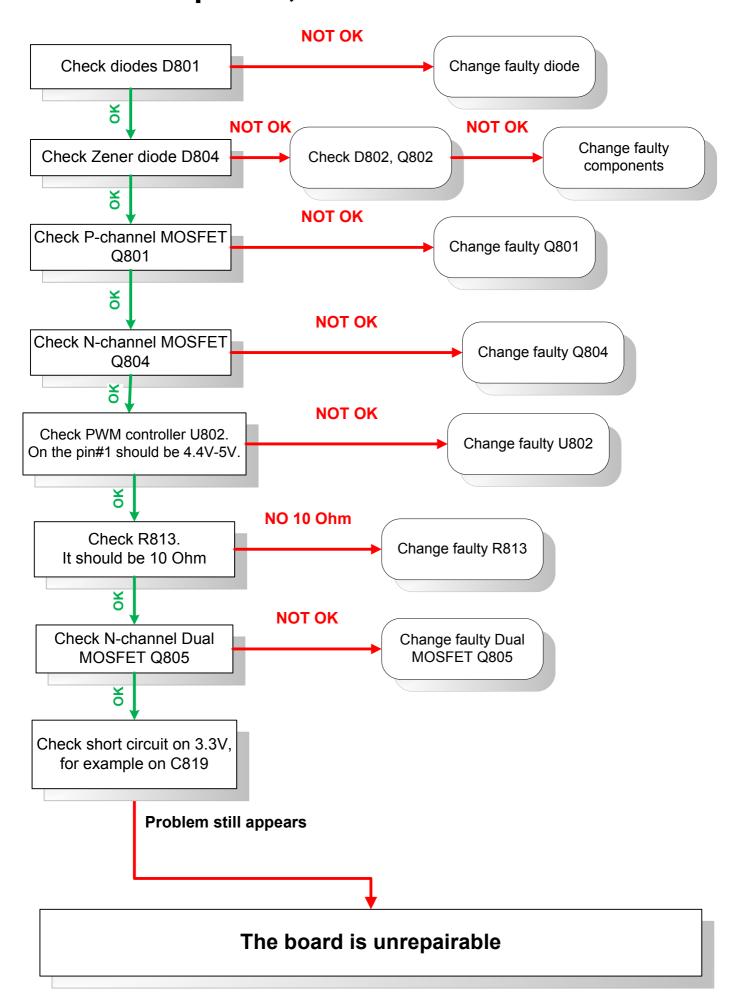

# **TroubleShooting for RB411r3v1**

### No power, blue LED doesn't shine



## Doesn't boot, green and blue LED's is shine



#### Ethernet doesn't work



| Reference number | Part Number       | Manufacturer                        | Description                                                             |
|------------------|-------------------|-------------------------------------|-------------------------------------------------------------------------|
| D801             | FM2100/SMA-GP     | SINYORK CO., LTD.                   | Diode FM2100, SMA                                                       |
| D802             | BZX84C10/SOT23-GP | SINYORK CO., LTD.                   | Zener Diode BZX84C10 SOT23                                              |
| D804             | BZX84-B27         | NXP Semiconductors                  | 27V+/-2%, 0.35W, SOT23-A