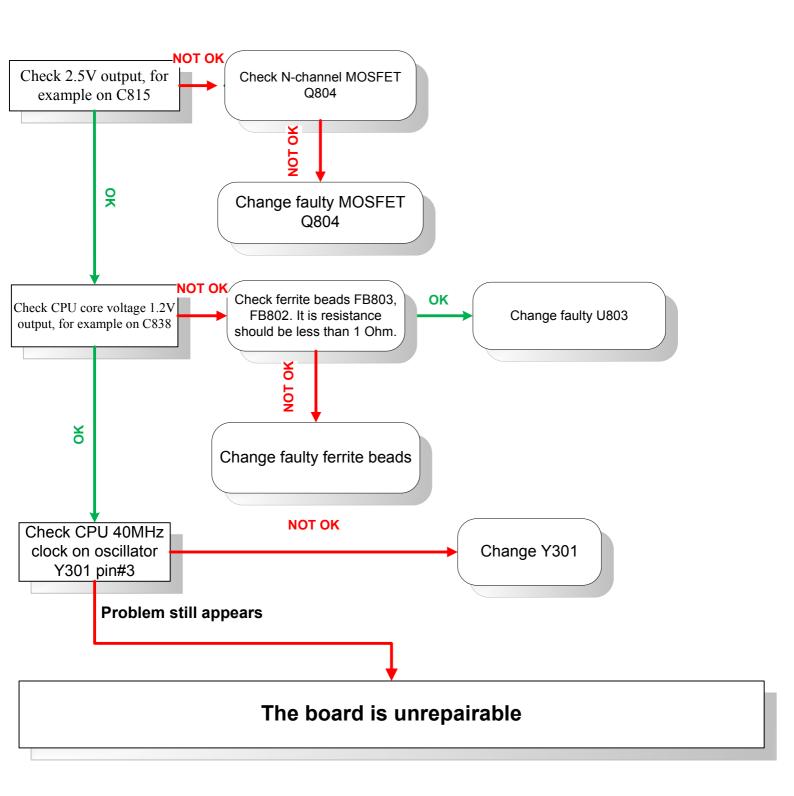

# **TroubleShooting for RB411r3v1**

### No power, blue LED doesn't shine



## Doesn't boot, green and blue LED's is shine



#### Ethernet doesn't work



| Reference number | Part Number       | Manufacturer                        | Description                                                             |
|------------------|-------------------|-------------------------------------|-------------------------------------------------------------------------|
| D801             | FM2100/SMA-GP     | SINYORK CO., LTD.                   | Diode FM2100, SMA                                                       |
| D802             | BZX84C10/SOT23-GP | SINYORK CO., LTD.                   | Zener Diode BZX84C10 SOT23                                              |
| D804             | BZX84-B27         | NXP Semiconductors                  | 27V+/-2%, 0.35W, SOT23-A                                                |
| F